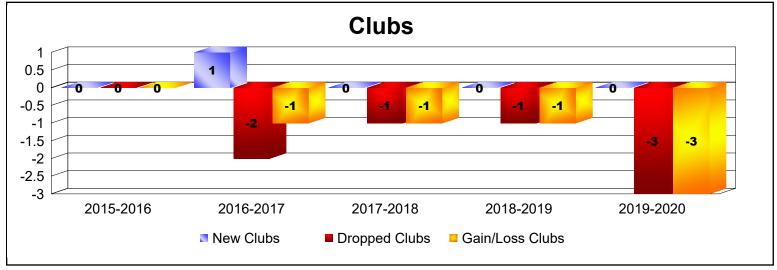

District 27 B1 As of June 2020 Cumulative

| Year      | New<br>Clubs | Dropped<br>Clubs | Gain/<br>Loss<br>Clubs | New<br>Members | Charter<br>Members | Reinstate<br>Members | Transfer<br>Members | Total<br>Member<br>Added | Total<br>Members<br>Dropped | Gain/<br>Loss<br>Members |
|-----------|--------------|------------------|------------------------|----------------|--------------------|----------------------|---------------------|--------------------------|-----------------------------|--------------------------|
| 2015-2016 | 0            | 0                | 0                      | 107            | 0                  | 10                   | 7                   | 124                      | -196                        | -72                      |
| 2016-2017 | 1            | -2               | -1                     | 206            | 22                 | 8                    | 13                  | 249                      | -215                        | 34                       |
| 2017-2018 | 0            | -1               | -1                     | 141            | 0                  | 8                    | 6                   | 155                      | -197                        | -42                      |
| 2018-2019 | 0            | -1               | -1                     | 132            | 1                  | 7                    | 11                  | 151                      | -177                        | -26                      |
| 2019-2020 | 0            | -3               | -3                     | 104            | 2                  | 12                   | 8                   | 126                      | -217                        | -91                      |
| Average   | 0            | -1               | -1                     | 138            | 5                  | 9                    | 9                   | 161                      | -200                        | -39                      |