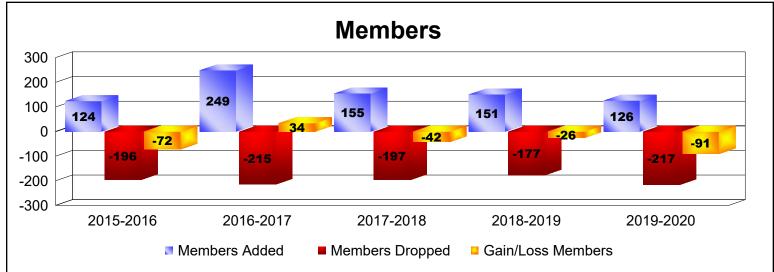

District 27 B1 As of June 2020 Cumulative

| Year      | New<br>Clubs | Dropped<br>Clubs | Gain/<br>Loss<br>Clubs | New<br>Members | Charter<br>Members | Reinstate<br>Members | Transfer<br>Members | Total<br>Member<br>Added | Total<br>Members<br>Dropped | Gain/<br>Loss<br>Members |
|-----------|--------------|------------------|------------------------|----------------|--------------------|----------------------|---------------------|--------------------------|-----------------------------|--------------------------|
| 2015-2016 | 0            | 0                | 0                      | 107            | 0                  | 10                   | 7                   | 124                      | -196                        | -72                      |
| 2016-2017 | 1            | -2               | -1                     | 206            | 22                 | 8                    | 13                  | 249                      | -215                        | 34                       |
| 2017-2018 | 0            | -1               | -1                     | 141            | 0                  | 8                    | 6                   | 155                      | -197                        | -42                      |
| 2018-2019 | 0            | -1               | -1                     | 132            | 1                  | 7                    | 11                  | 151                      | -177                        | -26                      |
| 2019-2020 | 0            | -3               | -3                     | 104            | 2                  | 12                   | 8                   | 126                      | -217                        | -91                      |
| Average   | 0            | -1               | -1                     | 138            | 5                  | 9                    | 9                   | 161                      | -200                        | -39                      |